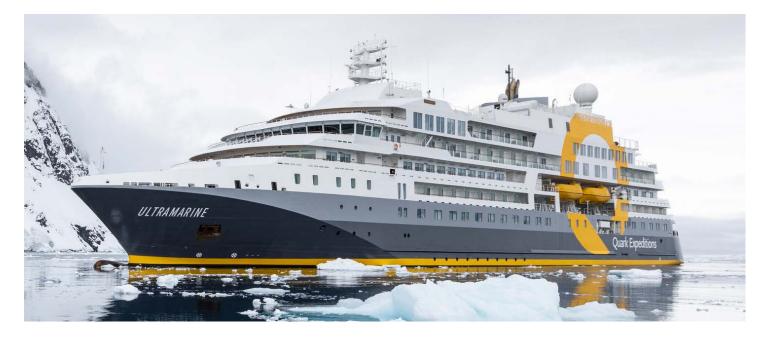

## Your Ship: Ultramarine

## ULTRAMARINE

The newest ship in our fleet, *Ultramarine* is designed to go beyond the familiar in polar exploration, to discover new places, and to immerse you in the best the region has to offer.

Equipped with two twin-engine H145 helicopters and 20 quick-deploy Zodiacs, *Ultramarine* offers the most robust portfolio of adventure activities in the industry, the most spacious suites in this category, breathtaking public spaces, excellent outdoor wildlife viewing areas, plus an innovative mix of sustainability systems that exceeds all industry standards.

With all this and more, *Ultramarine* is perfectly positioned to deliver the ultimate polar expedition experience.

## **SHIP SPECIFICATIONS:**

Staff & Crew: 140 Guests: 199 Lifeboats: 4, fully enclosed Ice Class: PC6 Visit QuarkExpeditions.com to view deck plan details.

All images are artist's renderings.