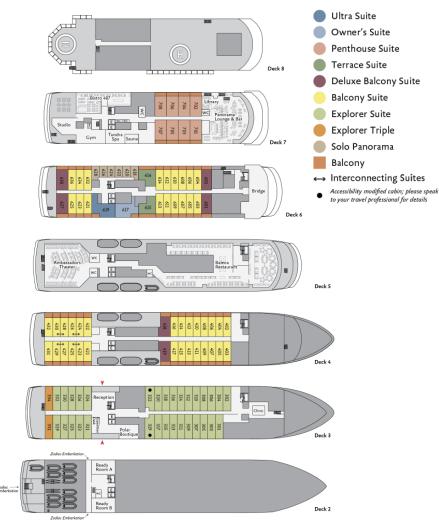

## **SHIP SPECIFICATIONS:**

Staff & Crew: 140 Guests: 199 Lifeboats: 4, fully enclosed Ice Class: PC6 Visit QuarkExpeditions.com to view deck plan details.

All images are artist's renderings.